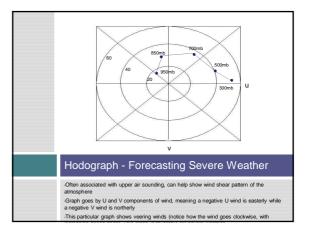

## Overview March 15<sup>th</sup> 2008 Major Tornado Outbreak over

- the southeast will be analyzed
- Upper Air Maps/Soundings Used to depict favorable pattern for severe weather
  - Jet Streaks, Troughs, Wind Shear
- Satellite
  - Can identify features that indicate potential severe thunderstorms
- Radar
  - More detailed data can indicate imminent tornado

## Event and Forecasting Conclusions The March 15<sup>th</sup>, 2008 severe weather outbreak was unusually large for the southeast

- Supercells dominant storm type, a bit atypical for this region
  Severe weather forecasting tools were useful in this event
  - Dupper Air Charts/Soundings, Satellite, Radar, Surface Obs.