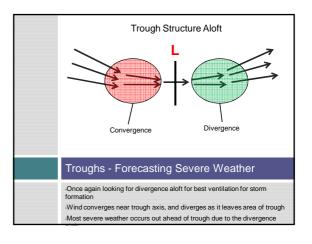

## Overview March 15<sup>th</sup> 2008 Major Tornado Outbreak over

- the southeast will be analyzed
- Upper Air Maps/Soundings Used to depict favorable pattern for severe weather
  - Jet Streaks, Troughs, Wind Shear
- Satellite
  - Can identify features that indicate potential severe thunderstorms
- Radar
  - More detailed data can indicate imminent tornado