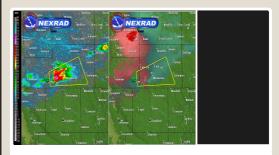

## Event and Forecasting Conclusions The March 15<sup>th</sup>, 2008 severe weather outbreak was unusually large for the southeast

- Supercells dominant storm type, a bit atypical for this region
  Severe weather forecasting tools were useful in this event
  - Dupper Air Charts/Soundings, Satellite, Radar, Surface Obs.