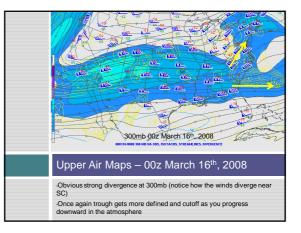

## Overview March 15<sup>th</sup> 2008 Major Tornado Outbreak over

- the southeast will be analyzed
- Upper Air Maps/Soundings Used to depict favorable pattern for severe weather
  - Jet Streaks, Troughs, Wind Shear
- Satellite
  - Can identify features that indicate potential severe thunderstorms
- Radar
  - More detailed data can indicate imminent tornado

## Event and Forecasting Conclusions The March 15<sup>th</sup>, 2008 severe weather outbreak was unusually large for the southeast

- Supercells dominant storm type, a bit atypical for this region
  Severe weather forecasting tools were useful in this event
  - Dupper Air Charts/Soundings, Satellite, Radar, Surface Obs.