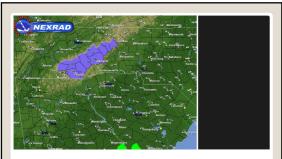

But What Online Resources Are Available To Track Severe Weather??

GR Level 3 http://www.grlevelx.com/

GR Level 3 http://www.grlevelx.com/

GR Level 3 http://www.grlevelx.com/

GR Level 3 http://www.grlevelx.com/

GR Level 3 http://www.grlevelx.com/

GR Level 3 http://www.grlevelx.com/

GR Level 3 http://www.grlevelx.com/

GR Level 3 http://www.grlevelx.com/

GR Level 3 http://www.grlevelx.com/

GR Level 3 http://www.grlevelx.com/