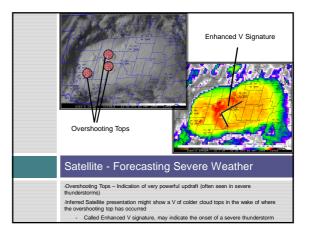

## Overview March 15<sup>th</sup> 2008 Major Tornado Outbreak over

- the southeast will be analyzed
- Upper Air Maps/Soundings Used to depict favorable pattern for severe weather
  - Jet Streaks, Troughs, Wind Shear
- Satellite
  - Can identify features that indicate potential severe thunderstorms
- Radar
  - More detailed data can indicate imminent tornado