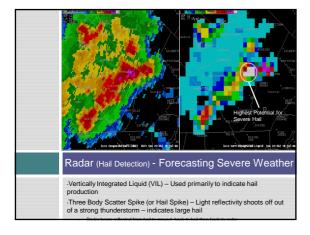

## Overview March 15<sup>th</sup> 2008 Major Tornado Outbreak over

- the southeast will be analyzed
- Upper Air Maps/Soundings Used to depict favorable pattern for severe weather
  - Jet Streaks, Troughs, Wind Shear
- Satellite
  - Can identify features that indicate potential severe thunderstorms
- Radar
  - More detailed data can indicate imminent tornado