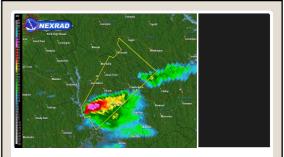

## Overview March 15<sup>th</sup> 2008 Major Tornado Outbreak over

- the southeast will be analyzed
- Upper Air Maps/Soundings Used to depict favorable pattern for severe weather
  - Jet Streaks, Troughs, Wind Shear
- Satellite
  - Can identify features that indicate potential severe thunderstorms
- Radar
  - More detailed data can indicate imminent tornado

## Event and Forecasting Conclusions The March 15<sup>th</sup>, 2008 severe weather outbreak was unusually large for the southeast

- Supercells dominant storm type, a bit atypical for this region
  Severe weather forecasting tools were useful in this event
  - Dupper Air Charts/Soundings, Satellite, Radar, Surface Obs.