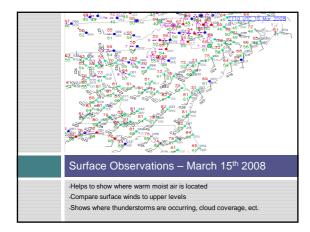

## Overview March 15<sup>th</sup> 2008 Major Tornado Outbreak over

- the southeast will be analyzed
- Upper Air Maps/Soundings Used to depict favorable pattern for severe weather
  - Jet Streaks, Troughs, Wind Shear
- Satellite
  - Can identify features that indicate potential severe thunderstorms
- Radar
  - More detailed data can indicate imminent tornado

## Event and Forecasting Conclusions The March 15<sup>th</sup>, 2008 severe weather outbreak was unusually large for the southeast

- Supercells dominant storm type, a bit atypical for this region
  Severe weather forecasting tools were useful in this event
  - Dupper Air Charts/Soundings, Satellite, Radar, Surface Obs.