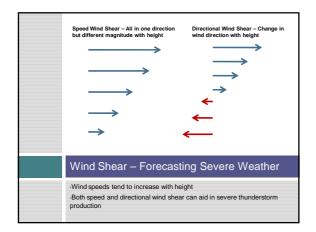

## Overview March 15<sup>th</sup> 2008 Major Tornado Outbreak over

- the southeast will be analyzed
- Upper Air Maps/Soundings Used to depict favorable pattern for severe weather
  - Jet Streaks, Troughs, Wind Shear
- Satellite
  - Can identify features that indicate potential severe thunderstorms
- Radar
  - More detailed data can indicate imminent tornado