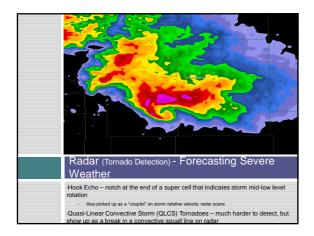

## Overview March 15<sup>th</sup> 2008 Major Tornado Outbreak over

- the southeast will be analyzed
- Upper Air Maps/Soundings Used to depict favorable pattern for severe weather
  - Jet Streaks, Troughs, Wind Shear
- Satellite
  - Can identify features that indicate potential severe thunderstorms
- Radar
  - More detailed data can indicate imminent tornado