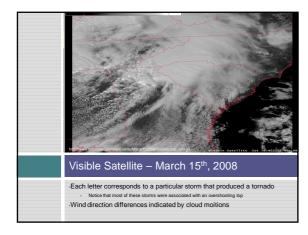

## Overview March 15<sup>th</sup> 2008 Major Tornado Outbreak over

- the southeast will be analyzed
- Upper Air Maps/Soundings Used to depict favorable pattern for severe weather
  - Jet Streaks, Troughs, Wind Shear
- Satellite
  - Can identify features that indicate potential severe thunderstorms
- Radar
  - More detailed data can indicate imminent tornado

## Event and Forecasting Conclusions The March 15<sup>th</sup>, 2008 severe weather outbreak was unusually large for the southeast

- Supercells dominant storm type, a bit atypical for this region
  Severe weather forecasting tools were useful in this event
  - Dupper Air Charts/Soundings, Satellite, Radar, Surface Obs.