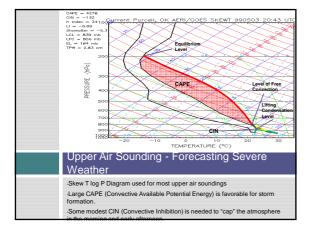

## Overview March 15<sup>th</sup> 2008 Major Tornado Outbreak over

- the southeast will be analyzed
- Upper Air Maps/Soundings Used to depict favorable pattern for severe weather
  - Jet Streaks, Troughs, Wind Shear
- Satellite
  - Can identify features that indicate potential severe thunderstorms
- Radar
  - More detailed data can indicate imminent tornado

## Event and Forecasting Conclusions The March 15<sup>th</sup>, 2008 severe weather outbreak was unusually large for the southeast

- Supercells dominant storm type, a bit atypical for this region
  Severe weather forecasting tools were useful in this event
  - Dupper Air Charts/Soundings, Satellite, Radar, Surface Obs.