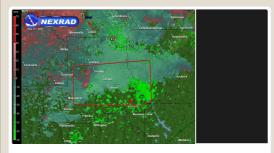

## Event and Forecasting Conclusions The March 15<sup>th</sup>, 2008 severe weather outbreak was unusually large for the southeast

- Supercells dominant storm type, a bit atypical for this region
  Severe weather forecasting tools were useful in this event
  - Dupper Air Charts/Soundings, Satellite, Radar, Surface Obs.