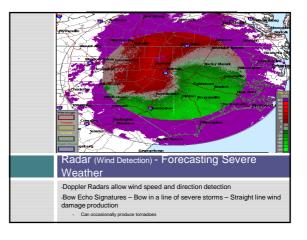

## Overview March 15<sup>th</sup> 2008 Major Tornado Outbreak over

- the southeast will be analyzed
- Upper Air Maps/Soundings Used to depict favorable pattern for severe weather
  - Jet Streaks, Troughs, Wind Shear
- Satellite
  - Can identify features that indicate potential severe thunderstorms
- Radar
  - More detailed data can indicate imminent tornado