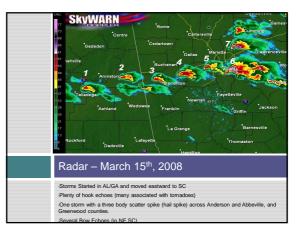

## Overview March 15<sup>th</sup> 2008 Major Tornado Outbreak over

- the southeast will be analyzed
- Upper Air Maps/Soundings Used to depict favorable pattern for severe weather
  - Jet Streaks, Troughs, Wind Shear
- Satellite
  - Can identify features that indicate potential severe thunderstorms
- Radar
  - More detailed data can indicate imminent tornado

## Event and Forecasting Conclusions The March 15<sup>th</sup>, 2008 severe weather outbreak was unusually large for the southeast

- Supercells dominant storm type, a bit atypical for this region
  Severe weather forecasting tools were useful in this event
  - Dupper Air Charts/Soundings, Satellite, Radar, Surface Obs.