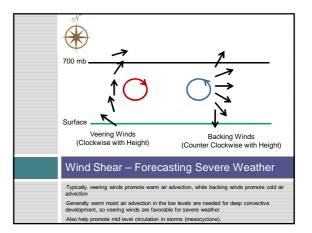

## Overview March 15<sup>th</sup> 2008 Major Tornado Outbreak over

- the southeast will be analyzed
- Upper Air Maps/Soundings Used to depict favorable pattern for severe weather
  - Jet Streaks, Troughs, Wind Shear
- Satellite
  - Can identify features that indicate potential severe thunderstorms
- Radar
  - More detailed data can indicate imminent tornado