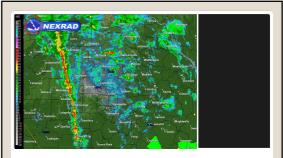

## Overview March 15<sup>th</sup> 2008 Major Tornado Outbreak over

- the southeast will be analyzed
- Upper Air Maps/Soundings Used to depict favorable pattern for severe weather
  - Jet Streaks, Troughs, Wind Shear
- Satellite
  - Can identify features that indicate potential severe thunderstorms
- Radar
  - More detailed data can indicate imminent tornado

## Event and Forecasting Conclusions The March 15<sup>th</sup>, 2008 severe weather outbreak was unusually large for the southeast

- Supercells dominant storm type, a bit atypical for this region
  Severe weather forecasting tools were useful in this event
  - Dupper Air Charts/Soundings, Satellite, Radar, Surface Obs.