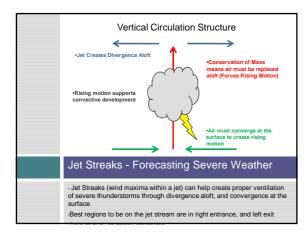

## Overview March 15<sup>th</sup> 2008 Major Tornado Outbreak over

- the southeast will be analyzed
- Upper Air Maps/Soundings Used to depict favorable pattern for severe weather
  - Jet Streaks, Troughs, Wind Shear
- Satellite
  - Can identify features that indicate potential severe thunderstorms
- Radar
  - More detailed data can indicate imminent tornado