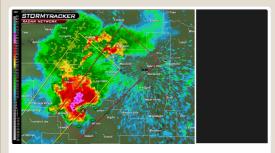

## Overview March 15<sup>th</sup> 2008 Major Tornado Outbreak over

- the southeast will be analyzed
- Upper Air Maps/Soundings Used to depict favorable pattern for severe weather
  - Jet Streaks, Troughs, Wind Shear
- Satellite
  - Can identify features that indicate potential severe thunderstorms
- Radar
  - More detailed data can indicate imminent tornado

## Event and Forecasting Conclusions The March 15<sup>th</sup>, 2008 severe weather outbreak was unusually large for the southeast

- Supercells dominant storm type, a bit atypical for this region
  Severe weather forecasting tools were useful in this event
  - Dupper Air Charts/Soundings, Satellite, Radar, Surface Obs.