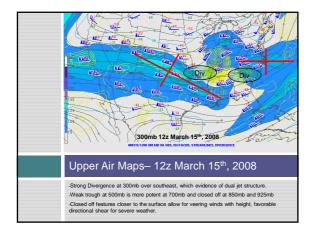

## Overview March 15<sup>th</sup> 2008 Major Tornado Outbreak over

- the southeast will be analyzed
- Upper Air Maps/Soundings Used to depict favorable pattern for severe weather
  - Jet Streaks, Troughs, Wind Shear
- Satellite
  - Can identify features that indicate potential severe thunderstorms
- Radar
  - More detailed data can indicate imminent tornado

## Event and Forecasting Conclusions The March 15<sup>th</sup>, 2008 severe weather outbreak was unusually large for the southeast

- Supercells dominant storm type, a bit atypical for this region
  Severe weather forecasting tools were useful in this event
  - Dupper Air Charts/Soundings, Satellite, Radar, Surface Obs.