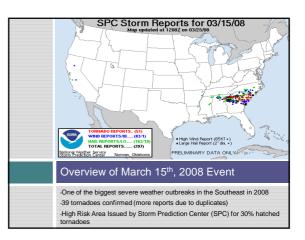

## Overview March 15<sup>th</sup> 2008 Major Tornado Outbreak over

- the southeast will be analyzed
- Upper Air Maps/Soundings Used to depict favorable pattern for severe weather
  - Jet Streaks, Troughs, Wind Shear
- Satellite
  - Can identify features that indicate potential severe thunderstorms
- Radar
  - More detailed data can indicate imminent tornado

## Event and Forecasting Conclusions The March 15<sup>th</sup>, 2008 severe weather outbreak was unusually large for the southeast

- Supercells dominant storm type, a bit atypical for this region
  Severe weather forecasting tools were useful in this event
  - Dupper Air Charts/Soundings, Satellite, Radar, Surface Obs.