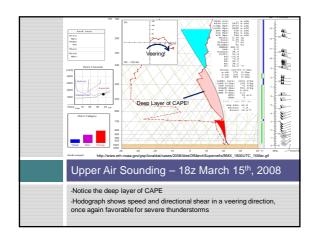

## Overview March 15<sup>th</sup> 2008 Major Tornado Outbreak over

- the southeast will be analyzed
- Upper Air Maps/Soundings Used to depict favorable pattern for severe weather
  - Jet Streaks, Troughs, Wind Shear
- Satellite
  - Can identify features that indicate potential severe thunderstorms
- Radar
  - More detailed data can indicate imminent tornado

## Event and Forecasting Conclusions The March 15<sup>th</sup>, 2008 severe weather outbreak was unusually large for the southeast

- Supercells dominant storm type, a bit atypical for this region
  Severe weather forecasting tools were useful in this event
  - Dupper Air Charts/Soundings, Satellite, Radar, Surface Obs.